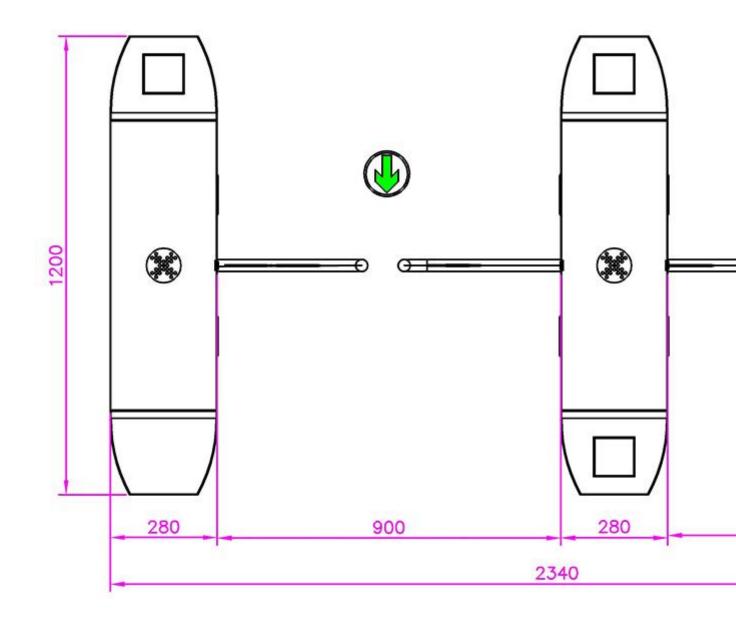

|                | Standard                       | Optional            |
|----------------|--------------------------------|---------------------|
| Turnstile Type | Arc angle swing gate turnstile | -                   |
| Dimension      | 1200*280*1000mm (L*W*H)        | Customized          |
| Material       | 304 Stainless Steel            | 316 Stainless Steel |
| Channel Width  | 600mm                          | 900mm /Customized   |
| Door Material  | Hollowed stainless steel       | Tempered glass      |
| Drive Type     | Brush motor                    | Brushless/Servo     |
|                |                                | motor               |
| Unlock time    | 0.25                           | -                   |

Passage width can also be customized when wider lane for people with wheelchairs are needed.

We can make swing doors of hollowed stainless steel, acrylic or tempered glasses. ZOJE-B607® arc angle swing gate turnstile is perfectly compatible with several different kinds of access control systems and modules, such as IC card, ID card, RFID card, fingerprint recognition, face recognition, QR code, etc.