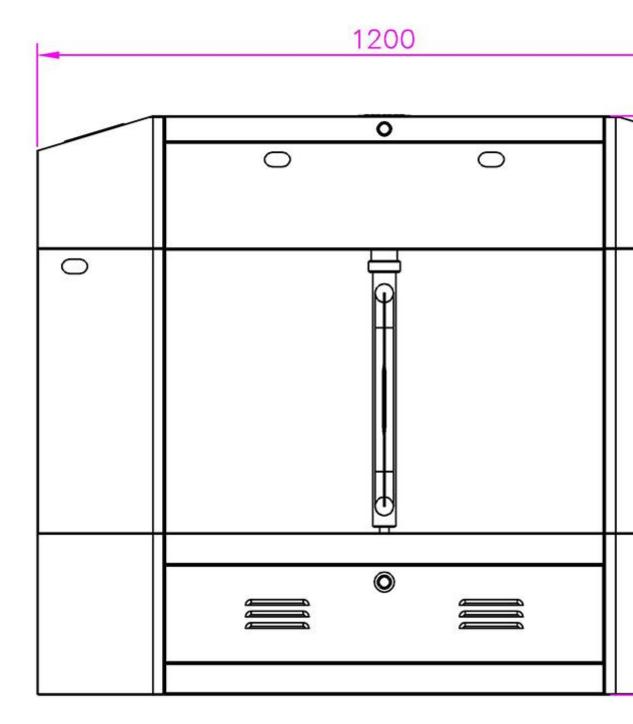

|                | Standard                       | Optional            |
|----------------|--------------------------------|---------------------|
| Turnstile Type | Arc angle swing gate turnstile | -                   |
| Dimension      | 1200*280*1000mm (L*W*H)        | Customized          |
| Material       | 304 Stainless Steel            | 316 Stainless Steel |
| Channel Width  | 600mm                          | 900mm /Customized   |
| Door Material  | Hollowed stainless steel       | Tempered glass      |
| Drive Type     | Brush motor                    | Brushless/Servo     |
|                |                                | motor               |
| Unlock time    | 0.25                           | -                   |