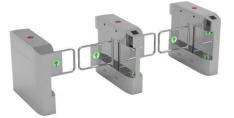

## Arc Angle Swing Turnstile

ZZOJE-B607® Arc Angle Swing Turnstile is suitable for use where both pedestrian and bicycle access are required. The design of the ZOJE-B607 swing gate turnstile makes it easy customized. ZOJE is professional at customized turnstiles as we also care what our customers care. We pay attention to every detail for the best quality. We always make sure each turnstile gate has a beautiful finish before they are ready..

## Arc Angle Swing Turnstile

Arc Angle Swing Turnstile are very popular as they are relatively attractive in terms of price. You will find that they are widely applied to factories, communities, supermarkets and so on.

The cabinet of ZOJE-B607® arc angle swing gate turnstile is made of 304 stainless steel, enabling a long lifespan. 316 stainless steel can be selected as optional choice if you want to build a much stronger housing. The passage way can be configured as single or bidirectional accordingly.