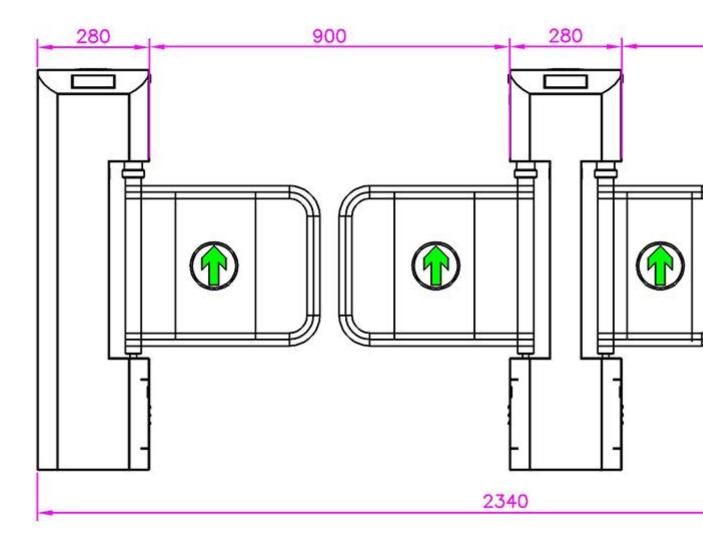

|                | Standard                       | Optional            |
|----------------|--------------------------------|---------------------|
| Turnstile Type | Arc angle swing gate turnstile | -                   |
| Dimension      | 1200*280*1000mm (L*W*H)        | Customized          |
| Material       | 304 Stainless Steel            | 316 Stainless Steel |
| Channel Width  | 600mm                          | 900mm /Customized   |
| Door Material  | Hollowed stainless steel       | Tempered glass      |
| Drive Type     | Brush motor                    | Brushless/Servo     |
|                |                                | motor               |
| Unlock time    | 0.25                           | -                   |

Passage width can also be customized when wider lane for people with wheelchairs are needed.

We can make swing doors of hollowed stainless steel, acrylic or tempered glasses. ZOJE-B607® arc angle swing gate turnstile is perfectly compatible with several different kinds of access control systems and modules, such as IC card, ID card, RFID card, fingerprint recognition, face recognition, QR code, etc.